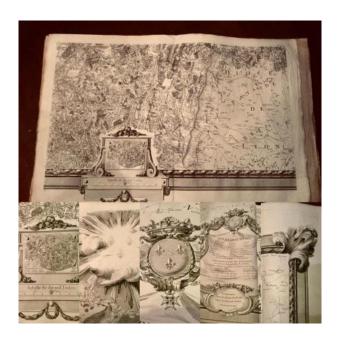

## 1763 Seguin Particular Card Of The Duchy Of Burgundy 300 X 234 About

2 900 EUR

Signature: Seguin

Period: 18th century

Condition: Bon état

Material : Paper

Height: 300 cm

## Description

very large period map 18 Eme particular map of the duchy of Burgundy in 15 sheets by Seguin jean Dominique engineer and geographer of the Roy about 300 x 235 cm The map consists of 15 double sheets complete some wetness, foxing, dishes detached on certain sheet, small tears on the edges of the dishes but no gaps and no cuts on the card noted a stain on the sheet n 5 and a little on the sheet 6 We can consider the card in good condition and complete binding used I remain at your disposal for other photos and other information