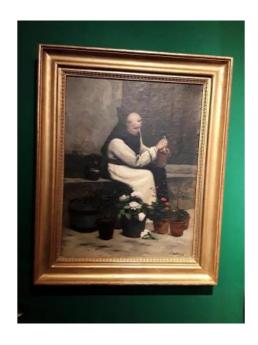

## Salome Emile 1833-1881. Monk Gardener Signed

2 300 EUR

Signature : Salomé Emile

Period: 19th century

Condition: Très bon état

Width: 49,5

Height: 61

## Description

Delightful and interesting painting by the painter Lillois Émile Salomé representing a monk putting potted plants, the subject is treated with great talent and the atmosphere of the scene is remarkably realistic. The objects, the plants, the monk, the light is the most beautiful rendering. Works by this artist are exhibited at the Lille Museum of Fine Arts. Beautiful frame molded wood and golden period. Dimensions without frame 38 cm x50cm