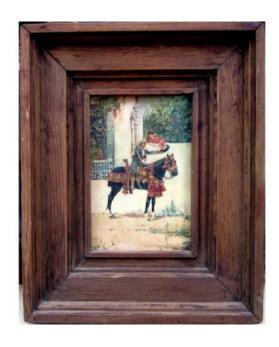

## School End Nineteenth Spanish Romantic Scene

1 600 EUR

Signature: Ecole fin XIXe

Period: 19th century
Condition: Bon état

Length: 18 cm

Height: 27,5 cm

https://www.proantic.com/en/432388-school-end-nineteenth-s

## Description

Nice scene of Andalusian type representing a rider paying court to an elegant. The work, in its own juice, is in good condition and painted on canvas but seems to be stuck on the panel. Framed in a "craft" wooden frame, I have not disassembled. It measures frame included 50 cm by 40 and 27.5 cm by 18 without the frame. At sight, no visible signature, but the technique is mastered and there is no doubt about the qualities of the artist.