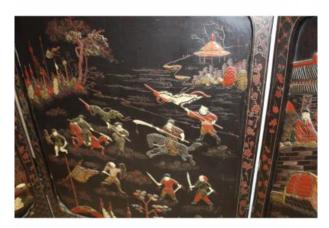

## Chinese Screen In Lacquer, Inlay Of Hard Stone, And Carved Wood And Golden Fine Nin

## Description

CHINESE PARAVENT WITH THREE PANELS (2 SMALL AND 1 LARGE), IN LACQUER AND INCRUSTATION OF HARD STONE WITH DECOR OF WARRIORS AND PANELS IN WOOD SCULPTÈ AND DORÈ.EPOQUE FINE XIX CENTURY QING DINASTY.