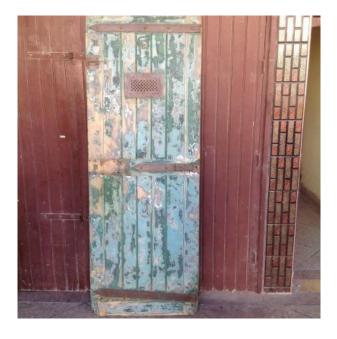

## Prison Gate

### Description

Rare and original prison door made of wood and iron. Lined with a sheet metal siding on one side, covered with many layers of paint of different colors, this door will have "sheltered" but also locked up for more than 150 years many inmates. The wear of time will have given this beautiful polychrome appearance. Surely a very beautiful element of decoration in your interior. Height: 200 cm Width: 75 cm Thickness: 4.2 cm 60 kgs Possibility of another door substantially identical. Same dimensions. Price for the pair 1600 euros.

#### 850 EUR

Period : 19th century Condition : Dans son jus Width : 75 Height : 200