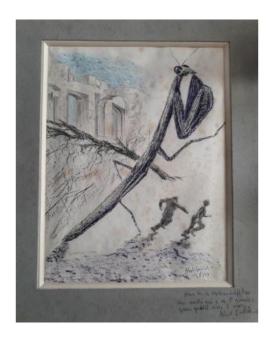

# Description

Original drawing, mixed technique (pencil and bold pastels) by Abel Imblot (1901 - 1972). Cartoonist Charentais, Abel Imblot was the secretary of Sacha Guitry. His career has led him to create tapestry motifs, to draw jewelry for Cartier, to draw press. After the Second World War, he worked for World Images Viewpoints and Paris Match. This 27 x 21 cm format, surreal, presents bites, freckles but no lack. Presence of a marie-louise but no glass.