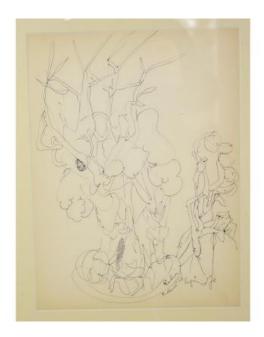

# Description

Henry Espinouze (1915-1982) is a great surrealist painter; he was part of this group until 1938. He lived a long time with Youki Desnos-Foujita. His drawings are of a perfect technical mastery and a humor often corrosive. This drawing, made with a pen on paper, is a fine example of his talent. It is located Babeis (?) And dated August 8, 1958; It measures 31.5 by 23.5 cm and with the frame; 44.5 by 36.5 centimeters