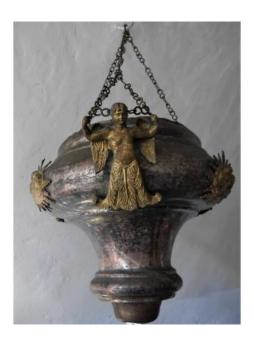

## 320 EUR

Period : 19th century Condition : Bon état Diameter : 50cm Height : 40cm / 77cm

https://www.proantic.com/en/422044-empire-style-church-lam p-restoration-period-early-19th-century.html

## Description

Church lamp in black painted sheet metal decorated with finely chiselled bronzes. Condition report: wear of use. It lacks a pair of wings. Dealer

Igra Lignum Art pieces of the 18th and 19th centuries (including Empire) Mobile : +41 79 694 09 04