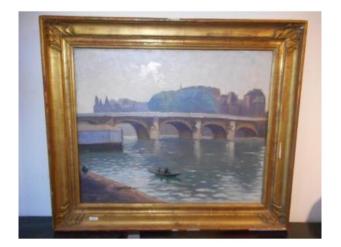

## Table View Paris Bridge With Seine Edge Time Late Nineteenth

### Description

French work, late nineteenth century oil painting on canvas depicting a view of the bridge of Paris at the edge of the Seine with boat and characters. In its original setting, small restoration on the back does not in any case on the beauty and quality of this work. Dimensions: With frame: Height 78 cm Width 90 cm. Without frame: Height 60 cm Width 73 cm.