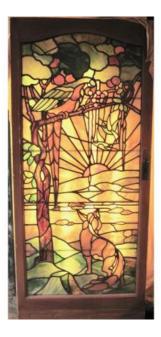

## Tiffany Style Leaded Glass Parrot And Fox Door Window

## Description

A Large very decorative and unusual Tiffany Style Leaded Glass Parrot and Fox Door Window still in the original wooden door with amusing decorating of a parrot with a cherry in his beak sitting in a tree with a fox looking up to two swallows with the sunset on the horizon.in excellent used original condition, some minor cracks in some pieces of glass