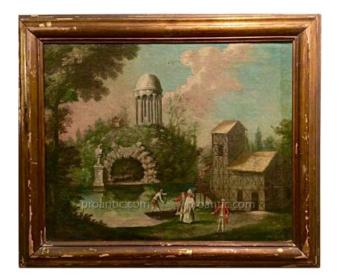

## Fantastic Landscape With Architectures And Characters On The Edge Of A Lake.

## Description

The painting reflects a landscape with characters on a lake and different architectures. On the bottom a cave surmounted by a temple.

Period: Last quarter of the XVIII century

France

As each of our articles will be accompanied by a certificate of authenticity and guaranteed by law. Shipping assured and traced by negòcier with customers.