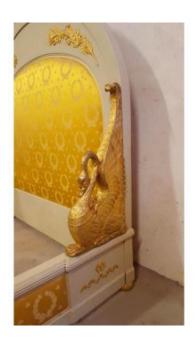

# Description

Neo-Empire style room in lacquered wood, adorned with beautiful gilded bronze fittings including: 1 bed of 160 cm sleeping on which rest two gilded bronze swans impressively sized, the footboards are represented by heads of Egyptian characters winged. 1 cabinet with three doors with attributes of Egyptian heads. 1 pair of armchairs with armrests supported by gilded bronze sphinxes. This set is quite exceptional from his bronzes and would have been presented at an exhibition during his presentation.