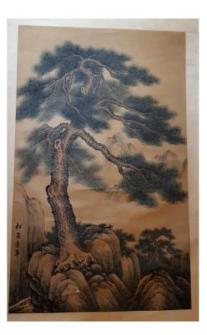

## Large Chinese Or Japanese Scroll Painting The Grand Majestic Pin

490 EUR

Signature : a identifier Period : 20th century Condition : Un trou Length : 115 Height : 200

## Description

Large Asian painting mounted scroll representing a majestic pine in a mountainous landscape. Bought and brought back from China just after the second war. Signed down on the left.

Hole with missing bottom left.