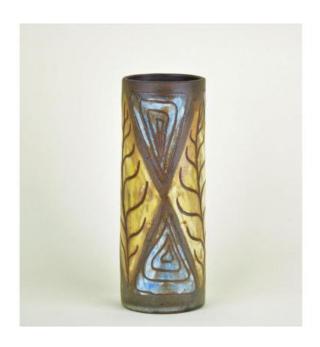

## Description

This vase is a fine example of the work of Alexander Kostanda, with a stylized leaf decoration complemented by a blue geometric decoration. Kostanda (1921-2007) is one of the most famous Vallauris, he opened his studio in 1953 and contributed to the recognition of Vallauris by presiding for a long time the AVEC (Vallaurian Association for the Expansion Ceramics) of his stay in Cluny during the war, he kept a mixture of sandstone in the red clay of Vallauris, which puts his production apart in that of Vallauris. This charming little vase is in perfect condition.