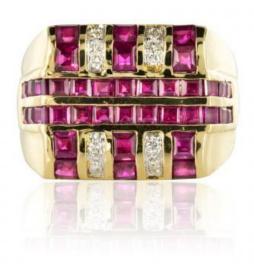

## Description

Signet ring set on its platter of calibrated ruby lines that continue to the start of the ring and interspersed with lines of brilliant cut diamonds.

Period: 20th century

Main Material: yellow gold, 750 thousandths, 18

carats.

Total diamond weight: about 0.08 carat, total

ruby weight: about 2.95 carats.

Proportions: Height: 1.3 cm, width: 1.5 cm,

thickness: 2.6 mm.

Width of the ring at the base: 5 mm.

Net weight: about 9.7 g.