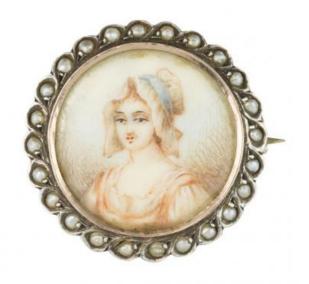

## Old Miniature Brooch And Beads On Silver

480 EUR

Period : 19th century Condition : Parfait état Material : Sterling silver

## Description

Ancient brooch formed of a miniature surrounded by fine semi-pearls. The clasp is a pin with safety hook.

Period: 19th century

Main material: silver, 925 thousandths

Diameter of pearls: 1.5 / 2 mm.

Proportions: Height: 2.5 cm, width: 2.5 cm,

thickness: 4.2 mm.

Net weight: approximately 5.7 g.

Authentic old jewel - Work of the second half of

the nineteenth century.

Our opinion: A delightful old silver jewel of