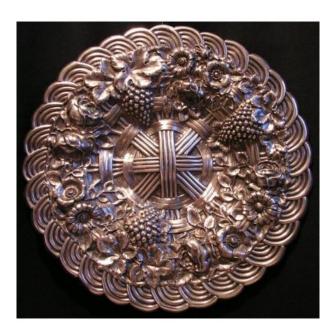

## Description

Huge and imposing tray, center of table, symbolizing a basket of wicker with the landscape decoration with egg tendancy by flowers, vines of vines and bunches of grapes. It can also be set in wall decoration, thanks to a ring on the back of the tray. Portuguese manufacture of the mid-twentieth century, in solid silver. This tray was handmade. We can see a remountable work of hammering on the part of the goldsmith. Each motif has a strong relief as well as a lot of detail in the realization. Dimensions: Diameter: 47.5 cm. Height taken at the highest of the decor: 4.9 cm. Weight: 1,774 kilograms.