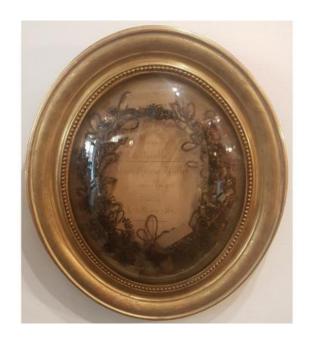

## Funeral Art: Mourning Hair Work 2nd Half Of The 19th Century Napoleon III

1 200 EUR

Period: 19th century

Condition: Très bon état

Material : Other Width : 38 cm Height : 43 cm

## Description

Object of trade for cabinet of curiosities: beautiful bouquet of hair with genealogy of a part of the family. This beautiful hair work is in its original gilded frame and curved glazed.

Condition: this object is in perfect condition. The back of the frame has spots (visible in the photo) but have not damaged either the funeral work or the frame.