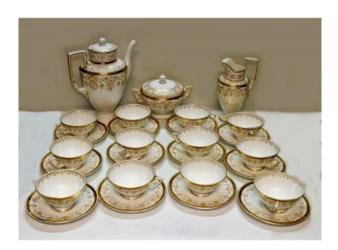

## Tea Or Coffee Service In Fine Earthenware From Sarreguemines

### Description

Tea or coffee service in fine earthenware of Sarreguemines, all the parts bear the mark of 1860-1919. A large jug, a milk jug, a covered sugar bowl and 12 cups and saucers. Empire style gold decor with friezes and palmettes; Perfect condition, there is only a very slight wear of gold on some pieces, some enamel defects on the back of saucers and an impurity attenuated by grinding on the body of the jug.