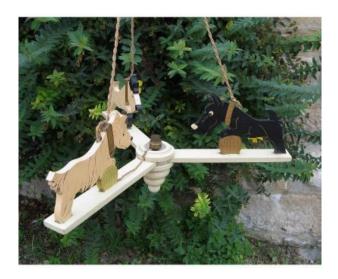

## Description

Wooden child's room chandelier cut out and painted of three Scottie Dogs, cartoon style. This chandelier is electrified of origin, with a point of light and date of the beginning of the twentieth. Dimensions: Length 62 cm, height 72 cm. Good condition, with traces of use, see photos.