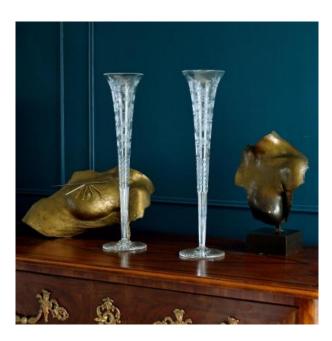

#### Description

Lily vase from the Gloriana collection, from the famous WilliamYeoward House in London. Pair of large vases with engraved crystal lilies, stamped William Yeoward. These vases, like all William Yeoward's pieces, are entirely engraved by hand. They are decorated with vines in the upper part, decorated with honeycomb on the stem and the lower part is faceted, on a foot engraved in the sun. At a height of 53 cm (21 inch), they are in very good condition and will adorn their elegance, with or without flowers, an interior both old and modern. William Yeoward is one of London's leading creative forces, renowned for its stylists, retailers and designers of beautiful home products. He is known for his sophisticated, elegant and very individual style. In these creations, William Yeoward, always in