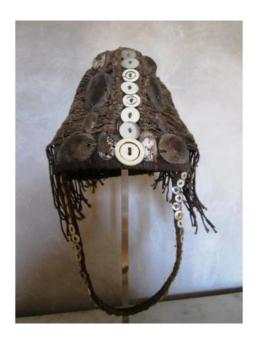

## Description

High-grade headdress linked to the Bwami initiation society. This mixed institution constitutes the essential of the socio-political economic organization among the Léga but unlike many West African societies without religious function. It brings the individual to moral perfection by a series of rites. It will be banned in the 50s. These headdresses are Isengos ie sacred objects, worn only by the initiates. Cone in basketry on which are sewn magic elements shells, mother of pearl buttons vegetable braids. First half of the 20th.