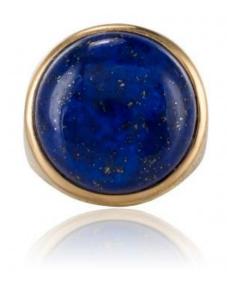

## Description

Ring sign set with a flat cabochon of lapis lazuli on top. The entire frame is crafted with precision and refinement.

Period: 20th century

Main Material: yellow gold, 750 thousandths, 18

carat eagle head punch.

Proportions: Height: 17.1 mm, width: 17.3 mm,

thickness: about 10 mm.

Width of the ring at the base: 5, 6 mm.

Net weight: 11.2 g approximately. Antique ring -

French work of the 1950s.

Our opinion: A ring of very good quality, thick and set with lapis lazuli with many grains of

pyrite.

To wear on your finger.

To size possible, contact us

Dealer