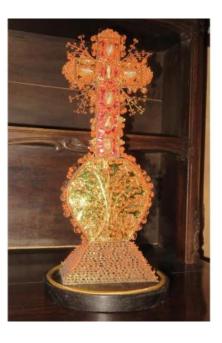

## Cross Reliquary With Paperolles, 19th Time.

## Description

Very beautiful reliquary cross in coral color paperolls including 12 relics of Saints on both sides. 1st face: St Aphrodise, St. Therese, St Franc, St. Philomena, St. Louis, St. Louis Gonzaga. 2nd face: St. Elizabeth, St. Anne, St. Fulcrand, St. Mary Magdalene, St. Margueritte, St. Justine, St. Claire. With a little Virgin in pigmeat in the center (see photo). - Dimensions: -Height 44.5 cms; Width: 19 cms.

## 950 EUR

Period : 19th century Condition : Très bon état Width : 19 cms Height : 44,5 cms