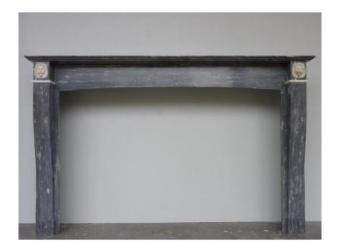

### Description

Rare turquoise blue marble fireplace from the time of the First Empire, the top of its console jambs are adorned with lion heads finely carved in white marble underlined by a molding of the same material. The quality of the turquin blue marble used is remarkable. A slab of foyère can be proposed to you, as well as a narrowed brass fireplace to measure. The dimension to the body is 157.6 cm. The dimensions of his hearth are 85 cm high and 130 cm wide.