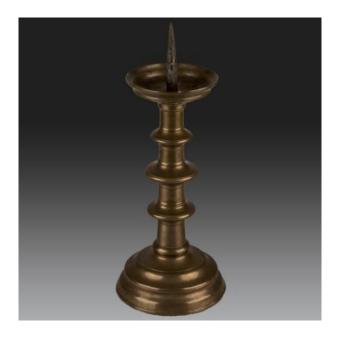

## Description

It is based on a circular base composed of 3 gradual levels. The body of the luminaire consists of 3 rings and is surmounted by a slightly curved plate serving as a bobèche in which an iron rod is planted. Germany or Former Netherlands. Late 15th-early 16th century. Excellent state of preservation, very beautiful patina slightly glossy. H: 38 cm Width: 15 cm Old verviétoise collection.