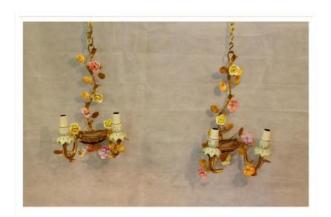

## Pair Of Gilded Metal And Porcelain Sconces, XXth Century

350 EUR

Period : 20th century Condition : Bon état

Width: 31 cm
Height: 43 cm
Depth: 18 cm

## Description

Lovely pair of sconces in gilded metal and porcelain. Romantic and country style, these sconces are in excellent condition despite some lack.

Can be easily connected to an electrical system.