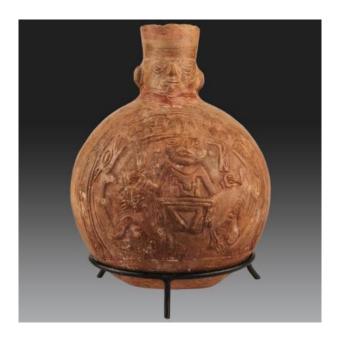

## Description

There is the same character on 2 faces in slight relief. The character is sitting and touch with his two hands he touchs felines. A serrated frieze with animals is around the character. The neck of vase represents a male head.

Terracota.

Mochica 200-600 AD (classical period). Good state of preservation for one face but the other is blunt. There's a small hole. No restoration.

H\_27 cm. W\_20 cm.

Belgian private collection.