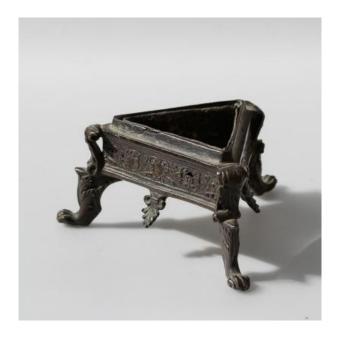

## Triangle Ink Pot Based On 3 Feline Legs

1 350 EUR

Period: Before 16th century

Condition : Bon état

Material: Bronze

Width: 16,5

Height: 8

Description

The border of the ink pot is decorated with a broad band of interlacing plants. The object was supposed to have a cover, still lost to date. The interior of the ink pot contains a lead container for the liquid.

Northern Italy, Padua 1500. Student of Severo Ravenna.

The condition is good, although some holes are worn off on the band due to its age.

8 cm. X 16,5 cm.

Former collection from Nice - 20th century.

Dealer