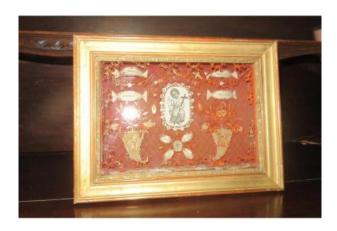

# Reliquary Frame With Paperolles, 19th Time.

# Description

Beautiful frame reliquaries 19th time. With the Child Jesus (engraving) in the center, surrounded by paperolles and golden stars. Many relics: St. Irene, St. Victor, St. Lawrence, St. Armand, St. Chantal, St. Fortunia (?), St. Francis de Sales and Agnus Dei. Its frame and wood and gilded to the leaf. - Outside dimensions: 34.5 x 26.5 centimeters.