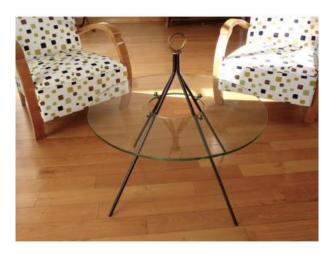

## Description

Coffee table in the shape of a glass crown. Four-legged wrought-iron base that traverses the top through a central recess and is connected by a brass ring. This rare model of the decorator LANDAULT is of a great sobriety of design. It appears in the magazines "Furniture and decoration" of January-February 1957 and "Review of the furniture" of the same year (see photos 10,11,12).