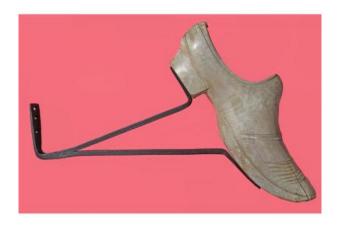

## Description

beautiful old wall sign that was found on the facade of the clog, wood and wrought iron shoe length: 44 cm, width: 17 cm, height: 20 cm, depth: 66 cm it must date from approximately the end of the 19th century, it remained in its original patinas can still read the letters APC a little lack of wood on the heel and some cracks of time understandable