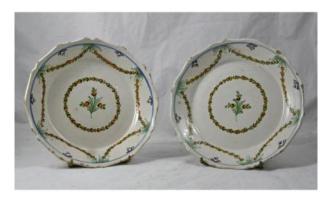

## Pair Of Plates XVIIIth Earthenware Nivernais

## Description

Elegant pair of vintage eighteenth century earthenware plates. Of Nivernese origin, they are decorated with wreaths on flowers and a bouquet in the center. Polylobé rim with slight cracks. His dishes are sober in their decor, in good original condition and without repetition.