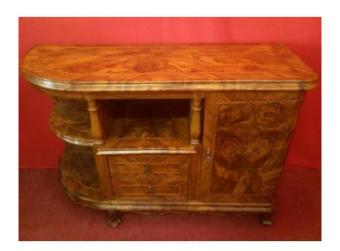

# Tv Cabinet In Walnut Root

## Description

Coffee table in walnut and root of walnut. Handcrafted in the first half of the 1900s in Veneto.

A small countertop emerges from the right-hand door, which can act as a desk.

Numerous secret compartments under the upper level and under the central drawers.

The legs are carved and typical of the Venetian 700, and

along the whole cabinet there is a geometric inlay in various woods

The cabinet being shallow is ideal even in an entrance or corridor.

Already restored and polished with shellac TO BUY IT: