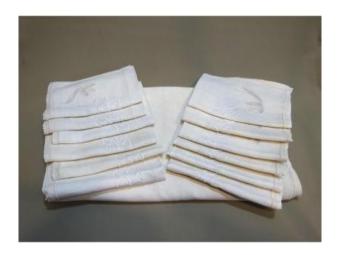

## Description

We are pleased to offer you this exceptional set of table linen embroidered with the figure of Sacha Guitry.

Rectangular tablecloth with its twelve napkins. The authenticity is corroborated by a reliable source by a person close to Lana Marconi, the last wife of the famous playwright, actor, director and scriptwriter.

This adornment was offered to her personally by the famous wife and actress.

Do not hesitate to ask us your questions!

Dimensions tablecloth 285X160cm - Dimensions towels: 51X51cm - Weight: 1.970g

\*\* EXCELLENT CONDITIONS\*\*