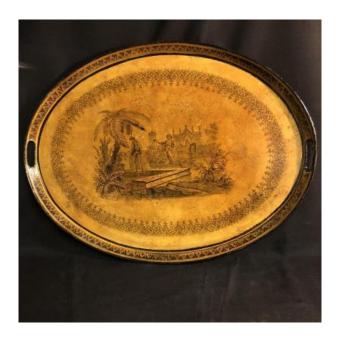

## Tray With Turkish Decor Early Nineteenth Sheet Lithographed Empire Period 66 Cm Ottoman

350 EUR

Period: 19th century

Condition: En bon etat d'usage

Length: 66 cm Width: 50 cm Depth: 3 cm

## Description

Large oval shaped serving tray.

In painted and lithographed tin with Orientalist scene decor.

Has 2 characters and frieze artchitecturée.

Epoque early nineteenth (around 1830/1840).

Yellow background with black scroll.

Dimensions:

Length: 66 cm. Width: 50 cm.

Widin. 30 Cin.

Prof: 3 cm.

IN GOOD CONDITION OF USE: has been

cleaned and refinished.

You can follow my gallery to be informed of news ...