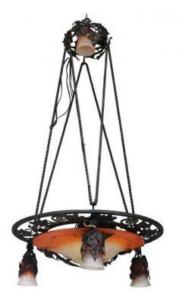

## Ceiling Chandelier Wrought Iron Grapes Art Deco 1930 Vasque Schneider

## Description

Ceiling chandelier in wrought iron with raisins Art Deco 1930 basin Schneider color orange and white with ivy decoration of height 136 cm for a diameter of 60 cm. Wrought iron signed Trichard who was a famous ironworker in Marseille in the first half of the twentieth. Note that the 3 small sconces are broken at their necks but since they are covered by the ironwork it is not visible.