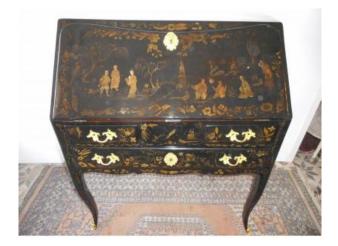

## Description

French work XVIIIth Louis XV Sublime office slope in lacquer of China on a black background. Decor in the Asian taste enhanced with gilding, handles and keyholes and bronze clogs finely chiseled gilded with fine gold. Seat opening on an interior composed of four drawers of the same dimensions, two compartments and a secret drawer, has its original leather writing desk. Lower part composed of four drawers adorned with decorations, curved doe feet with bronze sabots. Attention accuracy: the photos are not true to reality, they tend to bring out the scenery.