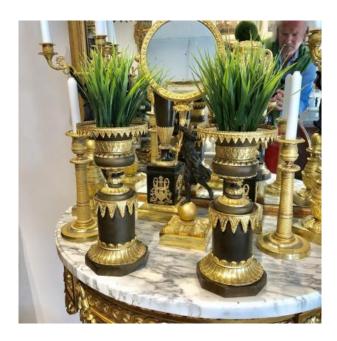

## Pair Of Large Cassolettes Gilt Bronze And Patina Brown D Charles X Period

2 800 EUR

Period: 19th century

Condition : Parfait état

Diameter: 14 cm

Height: 30 cm

## Description

Pair of large cassolettes known cathedral model, gilt bronze mercury and brown patina bronze era Charles X early nineteenth. Octagonal base that give them a lot of character, a wide collar for opulence. A pair of objects to accompany an empire clock, to make planters for a table. Rare by a very short time. Welcome to my store in Nice facing the Massena museum and just behind the famous Negresco hotel.