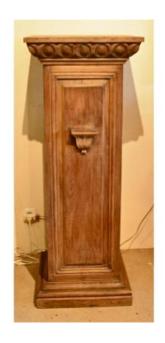

## 19th Century Church Trunk In Sheath Forming

## Description

rare XIXth century church trunk forming colonnne or sheath. It rests on a molded base and has in the center of the barrel a molded split ribbon to introduce the gifts that are recovered at the back by a small door. The set is capped with a carved molded cornice tray. Original and in perfect condition.