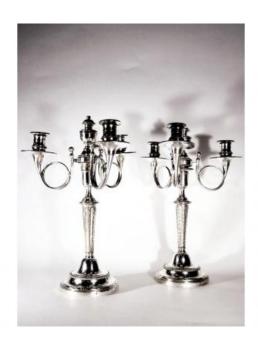

## Pair Of Louis XVI Candelabra

1 500 EUR

Period: 18th century

Condition: Très bon état

Height: 37cm

https://www.proantic.com/en/333094-pair-of-louis-xvi-candel

abra.html

## Description

Pair of candelabra "combinable" with three arms of light with corns decorations. Silver-plated bronze, provincial work of Louis XVI period Condition report: wear of use with the silvering, wear with a step of screw, misses a bobeche. Good condition of the threads that have not been taken metrically.