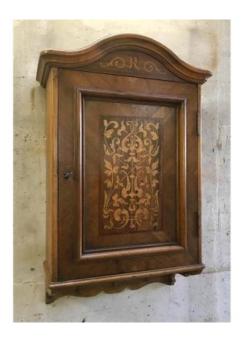

## Description

Small wardrobe to hang, furniture to hang keys with its hooks attached to the console panel or old cabinet pharmacy, the door, whose panel is inlaid patterns of interlacing, discovered an interior with small drawer. The pediment, topped with a cornice in a gendarme's cap, presents in its center a coded cartouche, inlaid with initials. Walnut, markings in walnut and maple late nineteenth-early twentieth.