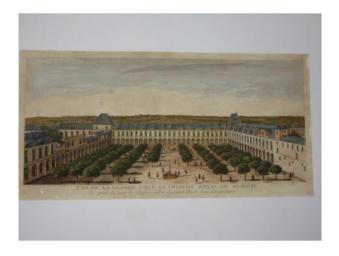

"view From The Royal Hospital De Bicestre" Optical Engraving 18th.

## Description

Very beautiful optical engraving 18th time, representing the "View of the Great Court of the Royal Hospital Bicestre"; taken from the top of the églse where we discover Paris in the distance. Colored by hand. - External dimensions etching: 48 x 25 centimeters - External dimensions margin: 61 x 47 centimeters.