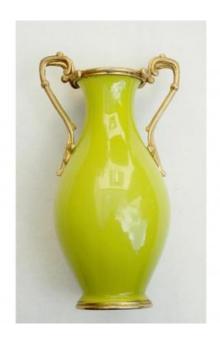

## Crystal Opaline Anis Color, Mounted Gilt Bronze, Ca.1850

280 EUR

Signature: Baccarat ou Clichy

Period: 19th century Condition: Bon état

Length: 8cm Height: 14,5cm

## Description

328525 Amazing opaline milky crystal, covered with an anise-colored enamel, a particularly rare color, changing from yellow to green depending on the light. The luxurious little vase is fit in a gilt bronze mount with two handles, top and bottom, which we have re-sealed, which allowed us to control the condition under the mount. Good condition, no flaw. Dimensions: 14cm, 5 H x 8cm. French glassware, Louis Philippe period, Baccarat or Clichy.