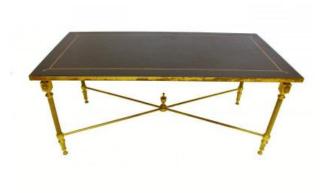

## Description

Coffee table circa 1950 attributed to the Jansen house with neoclassical decoration, with a gilded bronze structure with X spacer centered on a stylized Medici vase, with fluted uprights, ringed and surmounted by a set of rosettes, rectangular tray covered with black leather underlined with a golden frieze. Dimensions: 92 cm long X 46 cm wide X 39 cm high.