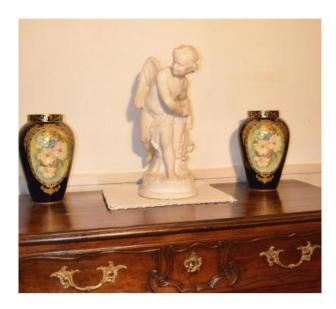

## Marble Sculpure Signed Pugi

#### 3 100 EUR

Signature : Guglielmo PUGI

Period: 19th century

Condition: Très bon état

Material: Marble

Diameter: 24 cm (socle)

Height: 58 cm Depth: 31 cm

### Description

Very nice sculpture in marble cupidon signed Pugi, time XIX Themes of beautiful dimensions treated with great finesse, including some details such as the band that surrounds the front of the character or its wings. We can appreciate the dynamism of the composition and the gesture of the child who invites to turn around the statue .Guglielmo PUGI Italian sculptor born in 1850 died in 1915 Weight 29 kg. Very good state.