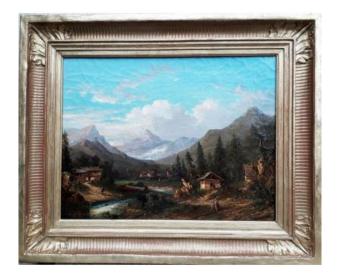

# Description

Josef PFEIFFER the young Ischgl, 1800, Landeck (Tyrol), 1874) Oil on canvas 28.5 x 36 cm Sigéee dated lower left "J. Pfeiffer / 1862" Like his father, he was raised and more the Innsbruck School of Design. He worked occasionally in South Tyrol (Bolzano and Appiano) and as a portrait painter.

#### 900 EUR

Signature: Josef PFEIFFER

Period: 19th century

Condition : Très bon état Material : Oil painting

Width: 36 cm Height: 28,5 cm

https://www.proantic.com/en/321882-josef-pfeiffer-mountain-

landscape.html