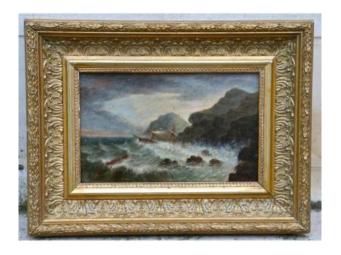

## Marine Painting On Panel XIX "boats In The Storm"

## Description

Superb oil painting on panel XIXth representing ships in the storm. There is a boat in the rough sea leaving probably their masts in line to sink. Superb rendering of the sea on rocky coast background. Painting in a wooden frame and golden stuck, signed AS and dated 1860 lower right.