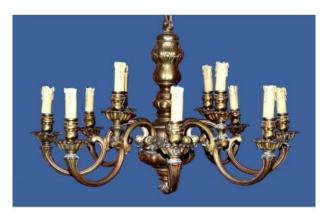

# Large Chandelier, 12 Lights, Circa 1890

#### Description

Large chandelier in the middle bronze gilded Louis XIV period 1890-12 lights which 8 outdoor and 4 indoor.

In very good condition, the wiring is in good

condition, bronze and is full of superb quality.

From a castle in the South of France.

Height: 55 cm, diameter 82 cm, weight: about 25 kg.

Certificate of authenticity