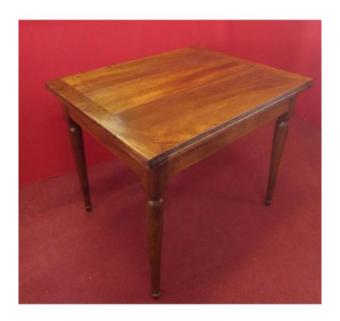

## Description

Extendable table made in the first half of the 1800s

in Walnut wood, restored.

Originally the top rotated and opened on the long side.

Now the top runs on retractable lanes and opens on the short side

Reaching a size of 200 cm in length, 80 in width and 78 in height.

With the sliding of the top you can access a compartment to be used as a drawer.

The height for the legs under the top is 65 cm